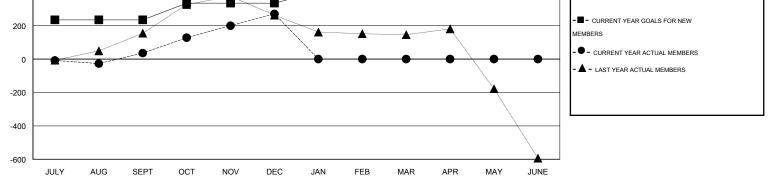

## GMT: KAMLESH JAIN

| LOCATION INDIA |
|----------------|
|----------------|

|               |                  | Clubs             |                  |                  | Members<br>RESULTS FOR 2015-2016 |                    |                                     |                    |                  |  |
|---------------|------------------|-------------------|------------------|------------------|----------------------------------|--------------------|-------------------------------------|--------------------|------------------|--|
|               | RESU             | LTS FOR 2015-2016 | i                |                  |                                  |                    |                                     |                    |                  |  |
| QUARTER       | NEW CLUB<br>GOAL | NEW CLUBS         | DROPPED<br>CLUBS | NET<br>GAIN/LOSS | QUARTER                          | NEW MEMBER<br>GOAL | CHARTER AND<br>NEW MEMBERS<br>ADDED | DROPPED<br>MEMBERS | NET<br>GAIN/LOSS |  |
| JULY/AUG/SEPT | 5                | 4                 | 1                | 3                | JULY/AUG/SEPT                    | 235                | 225                                 | 189                | 36               |  |
| OCT/NOV/DEC   | 3                | 1                 | 4                | -3               | OCT/NOV/DEC                      | 100                | 411                                 | 176                | 235              |  |
| JAN/FEB/MAR   | 2                | 0                 | 0                | 0                | JAN/FEB/MAR                      | 70                 | 0                                   | 0                  | 0                |  |
| APR/MAY/JUNE  | 0                | 0                 | 0                | 0                | APR/MAY/JUNE                     | -10                | 0                                   | 0                  | 0                |  |