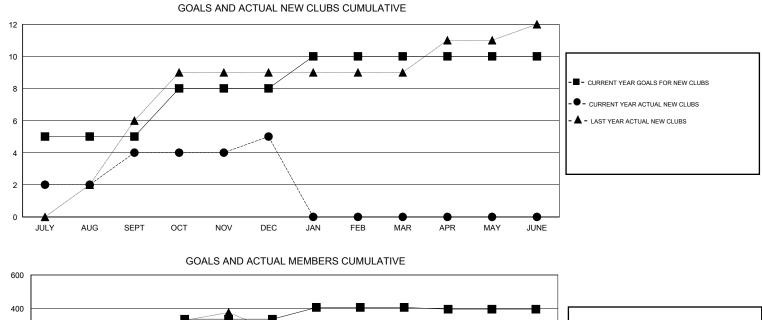

## GMT: KAMLESH JAIN

| LOCATION INDIA |
|----------------|
|----------------|

|               |                  | Clubs             |                  |                  | Members<br>RESULTS FOR 2015-2016 |                    |                                     |                    |                  |  |
|---------------|------------------|-------------------|------------------|------------------|----------------------------------|--------------------|-------------------------------------|--------------------|------------------|--|
|               | RESU             | LTS FOR 2015-2016 | i                |                  |                                  |                    |                                     |                    |                  |  |
| QUARTER       | NEW CLUB<br>GOAL | NEW CLUBS         | DROPPED<br>CLUBS | NET<br>GAIN/LOSS | QUARTER                          | NEW MEMBER<br>GOAL | CHARTER AND<br>NEW MEMBERS<br>ADDED | DROPPED<br>MEMBERS | NET<br>GAIN/LOSS |  |
| JULY/AUG/SEPT | 5                | 4                 | 1                | 3                | JULY/AUG/SEPT                    | 235                | 225                                 | 189                | 36               |  |
| OCT/NOV/DEC   | 3                | 1                 | 4                | -3               | OCT/NOV/DEC                      | 100                | 411                                 | 176                | 235              |  |
| JAN/FEB/MAR   | 2                | 0                 | 0                | 0                | JAN/FEB/MAR                      | 70                 | 0                                   | 0                  | 0                |  |
| APR/MAY/JUNE  | 0                | 0                 | 0                | 0                | APR/MAY/JUNE                     | -10                | 0                                   | 0                  | 0                |  |